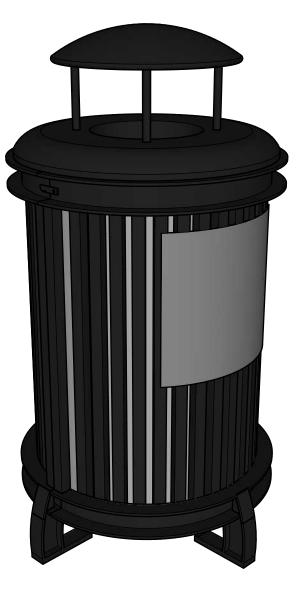

| Wishhane         | WISHBONE SITE FURNISHINGS<br>210-27090 GLOUCESTER WAY LANGLEY, BC                                       |             |  |        |           |  |
|------------------|---------------------------------------------------------------------------------------------------------|-------------|--|--------|-----------|--|
| site furnishings | DWG. TITLE: LARGE CAPACITY BESELT ROUND WASTE W/ RAIN TOP<br>AND DECAL PLATE<br>REVISION: 01/01/20 R:00 |             |  |        |           |  |
| MATERIAL:        | DWG. NO.                                                                                                | DRAW        |  | N BY:  |           |  |
| ALUMINUM         | DWSBGC01012000                                                                                          | JAMES NEDEN |  |        |           |  |
| PATTERN NO.      | MODEL NO.                                                                                               | SCALE:      |  | SHEET: | DATE:     |  |
| N/A              | BTRR-40RTD                                                                                              | AS SHOWN    |  | 2 OF 2 | 01 JAN 20 |  |