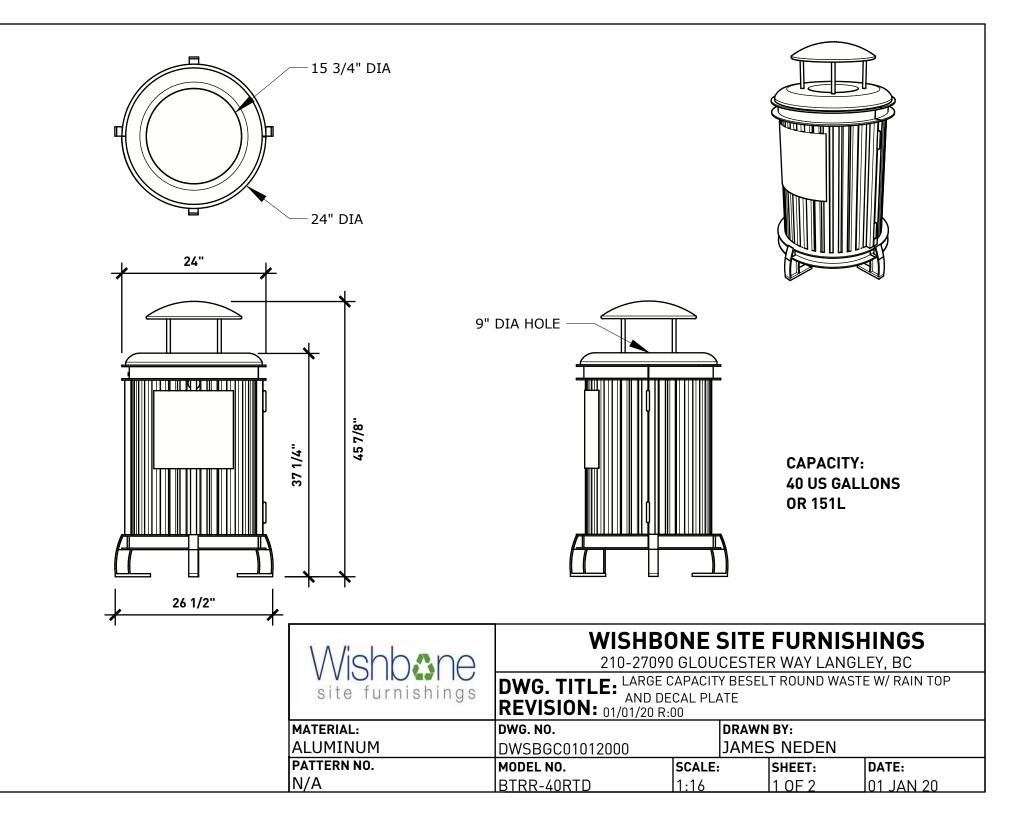

| Wishhane         | WISHBONE SITE FURNISHINGS<br>210-27090 GLOUCESTER WAY LANGLEY, BC                                       |             |  |        |           |  |
|------------------|---------------------------------------------------------------------------------------------------------|-------------|--|--------|-----------|--|
| site furnishings | DWG. TITLE: LARGE CAPACITY BESELT ROUND WASTE W/ RAIN TOP<br>AND DECAL PLATE<br>REVISION: 01/01/20 R:00 |             |  |        |           |  |
| MATERIAL:        | DWG. NO.                                                                                                | DRAW        |  | N BY:  |           |  |
| ALUMINUM         | DWSBGC01012000                                                                                          | JAMES NEDEN |  |        |           |  |
| PATTERN NO.      | MODEL NO.                                                                                               | SCALE:      |  | SHEET: | DATE:     |  |
| N/A              | BTRR-40RTD                                                                                              | AS SHOWN    |  | 2 OF 2 | 01 JAN 20 |  |